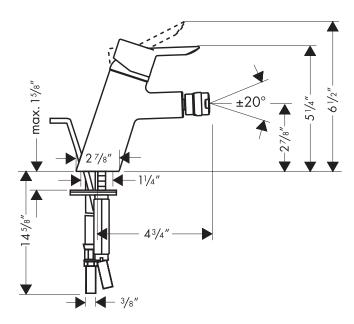

### **Installation Notes**

- 3/8" supply hoses requires 3/8" compression fittings
- Not for use on vertical spray bidet

## **Optional Accessories**

6" baseplate

06490XX0

The measurements shown are for reference only.

Products and specifications shown are subject to change without notice.

Specification sheet revised 11/2008